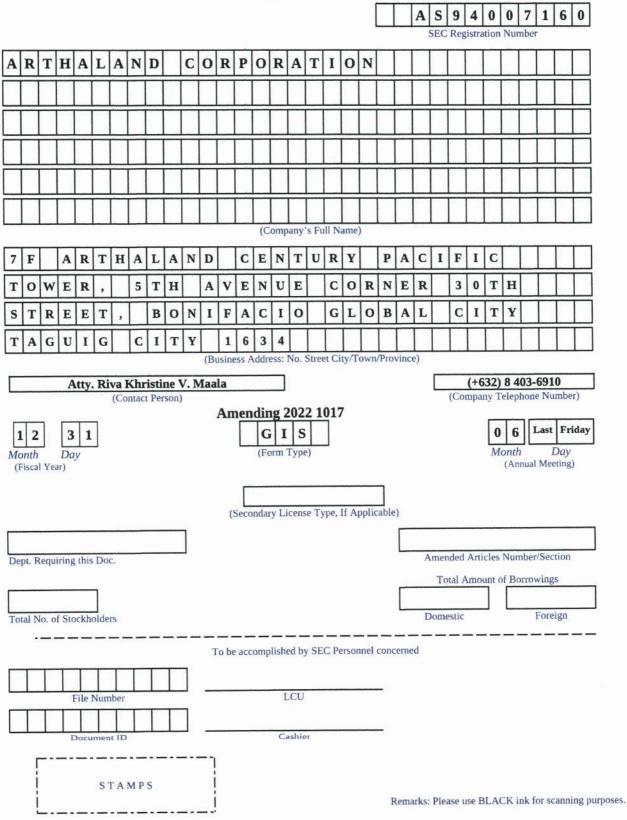

## **Company Information**

SEC Registration No.: AS94007160 Company Name: ARTHALAND CORPORATION Industry Classification: K70120 Company Type: Stock Corporation

## **Document Information**

Document ID: OST1010420238874897 Document Type: General Information Sheet Document Code: GIS Period Covered: June 24, 2022 Submission Type: Amendment, Annual Meeting Remarks: None

## COVER SHEET

03 January 2023

**The Securities and Exchange Commission** SEC Headquarters 7907 Makati Avenue Salcedo Village, Barangay Bel-Air Makati City, 1209

Gentlemen:

Please find attached the amended **2022** General Information Sheet (GIS) of **Arthaland Corporation (the "Corporation")** which was last amended on 17 October 2022. This no longer reflects the name of Mr. Gabriel I. Paulino who retired from his position as Senior Vice President of the Corporation effective on 31 December 2022, per disclosure dated 13 December 2022.